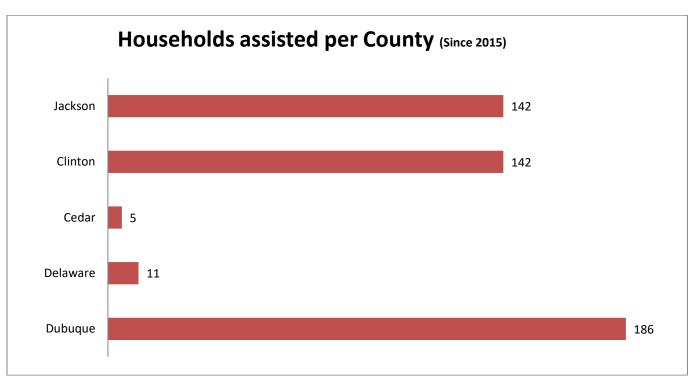

2019 - Iowa Finance Authority's Local Housing Trust Fund Program granted \$ 326,554.00 to EIRHC HTF with an additional \$ 136,289.00 in match funds, secured from recipients to be awarded back into area program

| with an additional \$ 150,265,00 in match funds, secured from recipients to be awarded back into area program |                       |                              |                               |                              |       |                                      |    |
|---------------------------------------------------------------------------------------------------------------|-----------------------|------------------------------|-------------------------------|------------------------------|-------|--------------------------------------|----|
| 2019                                                                                                          | County                | EIRHC HTF<br>Award<br>Amount | Total<br>Amount<br>with Match | Total<br>Expended<br>To date | Туре  | Activity                             | нн |
|                                                                                                               |                       |                              |                               |                              |       |                                      |    |
| Area Substance Abuse                                                                                          | Clinton               | \$ 123,895.00                | \$ 165,193.00                 | \$ 165,193.00                | Grant | Special Needs / Emergency<br>Housing | 14 |
|                                                                                                               |                       |                              |                               |                              |       |                                      |    |
| Owner-Occupied<br>Rehab                                                                                       | Delaware &<br>Dubuque | \$ 15,009.00                 | \$ 30,000.00                  | \$ 30,000.00                 | Grant | Owner-Occupied Rehab                 | 3  |
|                                                                                                               |                       |                              |                               |                              |       |                                      |    |
| ECDC Pocket<br>Neighborhood                                                                                   | Jackson               | \$ 124,995.00                | \$ 204,995.00                 | \$ 204,995.00                | Grant | New Homeownership Develop.           | 5  |
|                                                                                                               |                       |                              |                               |                              |       |                                      |    |
| Down Payment<br>Assistance                                                                                    | Jackson               | \$ 30,000.00                 | \$ 30,000.00                  | \$ 30,000.00                 | Grant | Down Payment Assistance              | 3  |
|                                                                                                               |                       |                              |                               |                              |       |                                      |    |
| EIRHC HTF                                                                                                     |                       | \$ 32,655.00                 | \$ 32,655.00                  | \$ 32,655.00                 |       | Administration                       |    |
|                                                                                                               | Total Awarded:        | \$ 326,554.00                | \$ 462,843.00                 | \$ 462,843.00                |       | Total Households                     | 25 |

## 2020 - Iowa Finance Authority's Local Housing Trust Fund Program granted \$ 284,181.00 to EIRHC HTF with an additional \$ 183,800.00 in match funds, secured from recipients to be awarded back into area programs

|                   |                | EIDHC HTE     | T.4.1         | T: 4:1        |       | 1 8                        |      |
|-------------------|----------------|---------------|---------------|---------------|-------|----------------------------|------|
| 2020              |                | EIRHC HTF     | Total         | Total         |       |                            |      |
| 2020              |                | Award         | Amount        | Expended      |       |                            |      |
| 2020              | County         | Amount        | with Match    | To date       | Type  | Activity                   | НН   |
|                   | County         | Amount        | With Match    | 10 uatt       | турс  | Activity                   | 1111 |
|                   |                |               |               |               |       |                            |      |
| Evergreen Meadows | Dubuque        | \$ 55,768.00  | \$ 70,068.00  | \$ 32,992.57  | Grant | Rental Rehab               | 10   |
| 0                 | •              | ,             | ,             | ,             |       |                            |      |
| ECIA              | Dubuque        | \$ 30,000.00  | \$ 82,500.00  | \$ 82,500.00  | Grant | Owner-Occupied Rehab       | 4    |
| ECIT              | Buouque        | Ψ 30,000.00   | Ψ 02,500.00   | Ψ 02,300.00   | Grunt | owner occupied rendo       |      |
|                   |                |               |               |               |       |                            |      |
| ECDC Pocket       |                |               |               |               |       |                            |      |
| Neighborhood      | Jackson        | \$ 124,995.00 | \$ 226,995.00 | \$ 226,995.00 | Grant | New Homeownership Develop. | 5    |
| reighborhood      |                |               |               |               |       |                            |      |
|                   |                |               |               |               |       |                            |      |
| Down Payment      |                | A 4 7 000 00  | A (0.000.00   |               |       |                            | ,    |
| Assistance        | Jackson        | \$ 45,000.00  | \$ 60,000.00  | \$ 40,000.00  | Grant | Down Payment Assistance    | 4    |
| 110515141111      |                |               |               |               |       |                            |      |
|                   |                |               |               |               |       |                            |      |
| EIRHC HTF         |                | \$ 28,418.00  | \$ 28,418.00  | \$ 28,154.00  |       | Administration             |      |
|                   | Total Awarded: | \$ 284,181.00 | \$ 467,981.00 | \$ 410,641.57 |       | Total Households           | 23   |

New Homeownership Development (Bear River Cottages - Maquoketa, IA)

2021 - Iowa Finance Authority's Local Housing Trust Fund Program granted \$ 312,429.00 to EIRHC HTF with an additional \$ 78,108.00 in match funds, secured from recipients to be awarded back into area programs

|                             |                                  |                              |                               |                              |       | 1 0                    |    |
|-----------------------------|----------------------------------|------------------------------|-------------------------------|------------------------------|-------|------------------------|----|
| 2021                        | County                           | EIRHC HTF<br>Award<br>Amount | Total<br>Amount<br>with Match | Total<br>Expended<br>To date | Type  | Activity               | нн |
|                             |                                  |                              |                               |                              |       |                        |    |
| Owner-Occupied<br>Rehab     | Dubuque, Clinton,<br>And Jackson | \$ 40,000.00                 | \$ 40,000.00                  | \$ 19,732.98                 | Grant | Owner-Occupied Rehab   | 3  |
|                             |                                  |                              |                               |                              |       |                        |    |
| Iowa Valley Habitat         | Cedar                            | \$ 10,000.00                 | \$ 12,500.00                  | \$ 12,500.00                 | Grant | Owner-Occupied Rehab   | 1  |
|                             |                                  |                              |                               |                              |       |                        |    |
| Asbury Meadows              | Dubuque                          | \$ 74,250.00                 | \$ 99,000.00                  | \$ 3,569.00                  | Grant | Rental Rehab           | 8  |
|                             |                                  |                              |                               |                              |       |                        |    |
| <b>Evergreen Meadows</b>    | Dubuque                          | \$ 48,600.00                 | \$ 64,800.00                  | \$ 0.00                      | Grant | Rental Rehab           |    |
|                             |                                  |                              |                               |                              |       |                        |    |
| USDA                        | Dubuque &<br>Clinton             | \$ 10,500.00                 | \$ 14,000.00                  | \$ 0.00                      | Grant | Rental Rehab           |    |
|                             |                                  |                              |                               |                              |       |                        |    |
| Yankee Settlement           | Delaware                         | \$ 10,000.00                 | \$ 19,198.00                  | \$ 0.00                      | Grant | Rental Rehab           |    |
|                             |                                  |                              |                               |                              |       |                        |    |
| <b>Lawrence Investments</b> | Delaware                         | \$ 87,837.00                 | \$ 109,797.00                 | \$ 0.00                      | Grant | New Rental Development |    |
|                             |                                  |                              |                               |                              |       |                        |    |
| EIRHC HTF                   |                                  | \$ 31,242.00                 | \$ 31,242.00                  | \$ 3,611.00                  |       | Administration         |    |
|                             | Total Awarded:                   | \$ 312,429.00                | \$ 390,537.00                 | \$ 39,412.98                 |       | Total Households       | 12 |