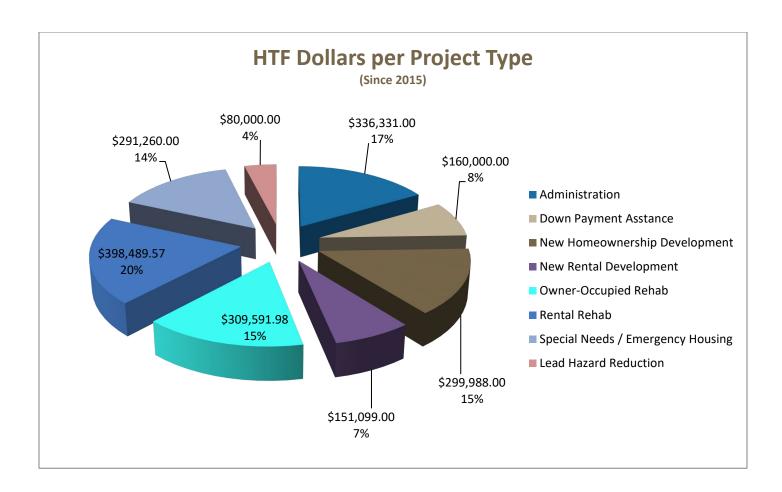

2019 - Iowa Finance Authority's Local Housing Trust Fund Program granted \$ 326,554.00 to EIRHC HTF with an additional \$ 136,289.00 in match funds, secured from recipients to be awarded back into area program

| with an additional \$ 150,265,00 in match funds, secured from recipients to be awarded back into area program |                       |                              |                               |                              |       |                                      |    |
|---------------------------------------------------------------------------------------------------------------|-----------------------|------------------------------|-------------------------------|------------------------------|-------|--------------------------------------|----|
| 2019                                                                                                          | County                | EIRHC HTF<br>Award<br>Amount | Total<br>Amount<br>with Match | Total<br>Expended<br>To date | Туре  | Activity                             | нн |
|                                                                                                               |                       |                              |                               |                              |       |                                      |    |
| Area Substance Abuse                                                                                          | Clinton               | \$ 123,895.00                | \$ 165,193.00                 | \$ 165,193.00                | Grant | Special Needs / Emergency<br>Housing | 14 |
|                                                                                                               |                       |                              |                               |                              |       |                                      |    |
| Owner-Occupied<br>Rehab                                                                                       | Delaware &<br>Dubuque | \$ 15,009.00                 | \$ 30,000.00                  | \$ 30,000.00                 | Grant | Owner-Occupied Rehab                 | 3  |
|                                                                                                               |                       |                              |                               |                              |       |                                      |    |
| ECDC Pocket<br>Neighborhood                                                                                   | Jackson               | \$ 124,995.00                | \$ 204,995.00                 | \$ 204,995.00                | Grant | New Homeownership Develop.           | 5  |
|                                                                                                               |                       |                              |                               |                              |       |                                      |    |
| Down Payment<br>Assistance                                                                                    | Jackson               | \$ 30,000.00                 | \$ 30,000.00                  | \$ 30,000.00                 | Grant | Down Payment Assistance              | 3  |
|                                                                                                               |                       |                              |                               |                              |       |                                      |    |
| EIRHC HTF                                                                                                     |                       | \$ 32,655.00                 | \$ 32,655.00                  | \$ 32,655.00                 |       | Administration                       |    |
|                                                                                                               | Total Awarded:        | \$ 326,554.00                | \$ 462,843.00                 | \$ 462,843.00                |       | Total Households                     | 25 |

## 2020 - Iowa Finance Authority's Local Housing Trust Fund Program granted \$ 284,181.00 to EIRHC HTF with an additional \$ 183,800.00 in match funds, secured from recipients to be awarded back into area programs

|                   |                | EIDHC HTE     | T.4.1         | T: 4:1        |       | 1 8                        |      |
|-------------------|----------------|---------------|---------------|---------------|-------|----------------------------|------|
| 2020              |                | EIRHC HTF     | Total         | Total         |       |                            |      |
| 2020              |                | Award         | Amount        | Expended      |       |                            |      |
| 2020              | County         | Amount        | with Match    | To date       | Type  | Activity                   | НН   |
|                   | County         | Amount        | With Match    | 10 uatt       | турс  | Activity                   | 1111 |
|                   |                |               |               |               |       |                            |      |
| Evergreen Meadows | Dubuque        | \$ 55,768.00  | \$ 70,068.00  | \$ 32,992.57  | Grant | Rental Rehab               | 10   |
| 0                 | •              | ,             | ,             | ,             |       |                            |      |
| ECIA              | Dubuque        | \$ 30,000.00  | \$ 82,500.00  | \$ 82,500.00  | Grant | Owner-Occupied Rehab       | 4    |
| ECIT              | Buouque        | Ψ 30,000.00   | Ψ 02,500.00   | Ψ 02,300.00   | Grunt | owner occupied rendo       |      |
|                   |                |               |               |               |       |                            |      |
| ECDC Pocket       |                |               |               |               |       |                            |      |
| Neighborhood      | Jackson        | \$ 124,995.00 | \$ 226,995.00 | \$ 226,995.00 | Grant | New Homeownership Develop. | 5    |
| reighborhood      |                |               |               |               |       |                            |      |
|                   |                |               |               |               |       |                            |      |
| Down Payment      |                | A 4 7 000 00  | A (0.000.00   |               |       |                            | ,    |
| Assistance        | Jackson        | \$ 45,000.00  | \$ 60,000.00  | \$ 40,000.00  | Grant | Down Payment Assistance    | 4    |
| 110515141111      |                |               |               |               |       |                            |      |
|                   |                |               |               |               |       |                            |      |
| EIRHC HTF         |                | \$ 28,418.00  | \$ 28,418.00  | \$ 28,154.00  |       | Administration             |      |
|                   | Total Awarded: | \$ 284,181.00 | \$ 467,981.00 | \$ 410,641.57 |       | Total Households           | 23   |

New Homeownership Development (Bear River Cottages - Maquoketa, IA)

2021 - Iowa Finance Authority's Local Housing Trust Fund Program granted \$ 312,429.00 to EIRHC HTF with an additional \$ 78,108.00 in match funds, secured from recipients to be awarded back into area programs

|                             |                                  |                              |                               |                              |       | 1 0                    |    |
|-----------------------------|----------------------------------|------------------------------|-------------------------------|------------------------------|-------|------------------------|----|
| 2021                        | County                           | EIRHC HTF<br>Award<br>Amount | Total<br>Amount<br>with Match | Total<br>Expended<br>To date | Type  | Activity               | нн |
|                             |                                  |                              |                               |                              |       |                        |    |
| Owner-Occupied<br>Rehab     | Dubuque, Clinton,<br>And Jackson | \$ 40,000.00                 | \$ 40,000.00                  | \$ 19,732.98                 | Grant | Owner-Occupied Rehab   | 3  |
|                             |                                  |                              |                               |                              |       |                        |    |
| Iowa Valley Habitat         | Cedar                            | \$ 10,000.00                 | \$ 12,500.00                  | \$ 12,500.00                 | Grant | Owner-Occupied Rehab   | 1  |
|                             |                                  |                              |                               |                              |       |                        |    |
| Asbury Meadows              | Dubuque                          | \$ 74,250.00                 | \$ 99,000.00                  | \$ 3,569.00                  | Grant | Rental Rehab           | 8  |
|                             |                                  |                              |                               |                              |       |                        |    |
| <b>Evergreen Meadows</b>    | Dubuque                          | \$ 48,600.00                 | \$ 64,800.00                  | \$ 0.00                      | Grant | Rental Rehab           |    |
|                             |                                  |                              |                               |                              |       |                        |    |
| USDA                        | Dubuque &<br>Clinton             | \$ 10,500.00                 | \$ 14,000.00                  | \$ 0.00                      | Grant | Rental Rehab           |    |
|                             |                                  |                              |                               |                              |       |                        |    |
| Yankee Settlement           | Delaware                         | \$ 10,000.00                 | \$ 19,198.00                  | \$ 0.00                      | Grant | Rental Rehab           |    |
|                             |                                  |                              |                               |                              |       |                        |    |
| <b>Lawrence Investments</b> | Delaware                         | \$ 87,837.00                 | \$ 109,797.00                 | \$ 0.00                      | Grant | New Rental Development |    |
|                             |                                  |                              |                               |                              |       |                        |    |
| EIRHC HTF                   |                                  | \$ 31,242.00                 | \$ 31,242.00                  | \$ 3,611.00                  |       | Administration         |    |
|                             | Total Awarded:                   | \$ 312,429.00                | \$ 390,537.00                 | \$ 39,412.98                 |       | Total Households       | 12 |