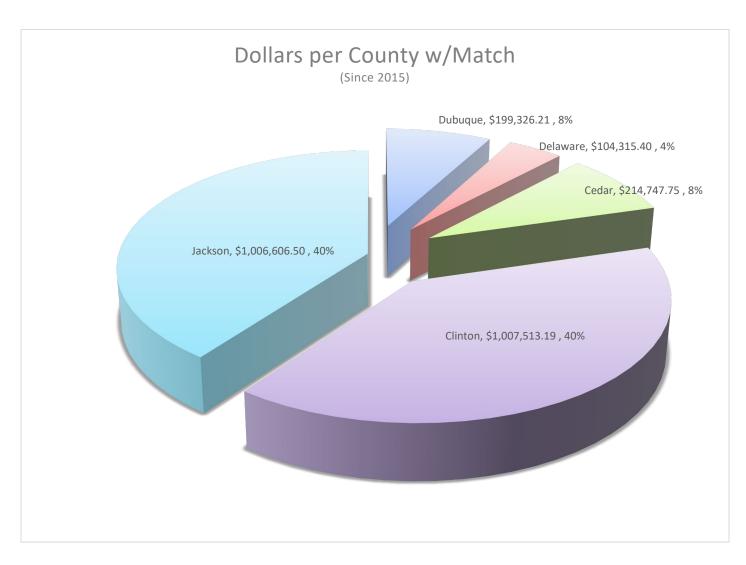

2019 - Iowa Finance Authority's Local Housing Trust Fund Program granted \$ 326,554.00 to EIRHC HTF with an additional \$ 136,289.00 in match funds, secured from recipients to be awarded back into area program

| with an additional \$ 150,265,00 in match funds, secured from recipients to be awarded back into area program |                       |                              |                               |                              |       |                                      |    |
|---------------------------------------------------------------------------------------------------------------|-----------------------|------------------------------|-------------------------------|------------------------------|-------|--------------------------------------|----|
| 2019                                                                                                          | County                | EIRHC HTF<br>Award<br>Amount | Total<br>Amount<br>with Match | Total<br>Expended<br>To date | Туре  | Activity                             | нн |
|                                                                                                               |                       |                              |                               |                              |       |                                      |    |
| Area Substance Abuse                                                                                          | Clinton               | \$ 123,895.00                | \$ 165,193.00                 | \$ 165,193.00                | Grant | Special Needs / Emergency<br>Housing | 14 |
|                                                                                                               |                       |                              |                               |                              |       |                                      |    |
| Owner-Occupied<br>Rehab                                                                                       | Delaware &<br>Dubuque | \$ 15,009.00                 | \$ 30,000.00                  | \$ 30,000.00                 | Grant | Owner-Occupied Rehab                 | 3  |
|                                                                                                               |                       |                              |                               |                              |       |                                      |    |
| ECDC Pocket<br>Neighborhood                                                                                   | Jackson               | \$ 124,995.00                | \$ 204,995.00                 | \$ 204,995.00                | Grant | New Homeownership Develop.           | 5  |
|                                                                                                               |                       |                              |                               |                              |       |                                      |    |
| Down Payment<br>Assistance                                                                                    | Jackson               | \$ 30,000.00                 | \$ 30,000.00                  | \$ 30,000.00                 | Grant | Down Payment Assistance              | 3  |
|                                                                                                               |                       |                              |                               |                              |       |                                      |    |
| EIRHC HTF                                                                                                     |                       | \$ 32,655.00                 | \$ 32,655.00                  | \$ 32,655.00                 |       | Administration                       |    |
|                                                                                                               | Total Awarded:        | \$ 326,554.00                | \$ 462,843.00                 | \$ 462,843.00                |       | Total Households                     | 25 |

## 2020 - Iowa Finance Authority's Local Housing Trust Fund Program granted \$ 284,181.00 to EIRHC HTF with an additional \$ 183,800.00 in match funds, secured from recipients to be awarded back into area programs

|                   |                | EIDHC HTE     | T.4.1         | T: 4:1        |       | 1 8                        |      |
|-------------------|----------------|---------------|---------------|---------------|-------|----------------------------|------|
| 2020              |                | EIRHC HTF     | Total         | Total         |       |                            |      |
| 2020              |                | Award         | Amount        | Expended      |       |                            |      |
| 2020              | County         | Amount        | with Match    | To date       | Type  | Activity                   | НН   |
|                   | County         | Amount        | With Match    | 10 uatt       | турс  | Activity                   | 1111 |
|                   |                |               |               |               |       |                            |      |
| Evergreen Meadows | Dubuque        | \$ 55,768.00  | \$ 70,068.00  | \$ 32,992.57  | Grant | Rental Rehab               | 10   |
| 0                 | •              | ,             | ,             | ,             |       |                            |      |
| ECIA              | Dubuque        | \$ 30,000.00  | \$ 82,500.00  | \$ 82,500.00  | Grant | Owner-Occupied Rehab       | 4    |
| ECIT              | Buouque        | Ψ 30,000.00   | Ψ 02,500.00   | Ψ 02,300.00   | Grunt | owner occupied rendo       |      |
|                   |                |               |               |               |       |                            |      |
| ECDC Pocket       |                |               |               |               |       |                            |      |
| Neighborhood      | Jackson        | \$ 124,995.00 | \$ 226,995.00 | \$ 226,995.00 | Grant | New Homeownership Develop. | 5    |
| reighborhood      |                |               |               |               |       |                            |      |
|                   |                |               |               |               |       |                            |      |
| Down Payment      |                | A 4 7 000 00  | A (0.000.00   |               |       |                            | ,    |
| Assistance        | Jackson        | \$ 45,000.00  | \$ 60,000.00  | \$ 40,000.00  | Grant | Down Payment Assistance    | 4    |
| 110515141111      |                |               |               |               |       |                            |      |
|                   |                |               |               |               |       |                            |      |
| EIRHC HTF         |                | \$ 28,418.00  | \$ 28,418.00  | \$ 28,154.00  |       | Administration             |      |
|                   | Total Awarded: | \$ 284,181.00 | \$ 467,981.00 | \$ 410,641.57 |       | Total Households           | 23   |

New Homeownership Development (Bear River Cottages - Maquoketa, IA)

2021 - Iowa Finance Authority's Local Housing Trust Fund Program granted \$ 312,429.00 to EIRHC HTF with an additional \$ 78,108.00 in match funds, secured from recipients to be awarded back into area programs

|                             |                                  |                              |                               |                              |       | 1 0                    |    |
|-----------------------------|----------------------------------|------------------------------|-------------------------------|------------------------------|-------|------------------------|----|
| 2021                        | County                           | EIRHC HTF<br>Award<br>Amount | Total<br>Amount<br>with Match | Total<br>Expended<br>To date | Type  | Activity               | нн |
|                             |                                  |                              |                               |                              |       |                        |    |
| Owner-Occupied<br>Rehab     | Dubuque, Clinton,<br>And Jackson | \$ 40,000.00                 | \$ 40,000.00                  | \$ 19,732.98                 | Grant | Owner-Occupied Rehab   | 3  |
|                             |                                  |                              |                               |                              |       |                        |    |
| Iowa Valley Habitat         | Cedar                            | \$ 10,000.00                 | \$ 12,500.00                  | \$ 12,500.00                 | Grant | Owner-Occupied Rehab   | 1  |
|                             |                                  |                              |                               |                              |       |                        |    |
| Asbury Meadows              | Dubuque                          | \$ 74,250.00                 | \$ 99,000.00                  | \$ 3,569.00                  | Grant | Rental Rehab           | 8  |
|                             |                                  |                              |                               |                              |       |                        |    |
| <b>Evergreen Meadows</b>    | Dubuque                          | \$ 48,600.00                 | \$ 64,800.00                  | \$ 0.00                      | Grant | Rental Rehab           |    |
|                             |                                  |                              |                               |                              |       |                        |    |
| USDA                        | Dubuque &<br>Clinton             | \$ 10,500.00                 | \$ 14,000.00                  | \$ 0.00                      | Grant | Rental Rehab           |    |
|                             |                                  |                              |                               |                              |       |                        |    |
| Yankee Settlement           | Delaware                         | \$ 10,000.00                 | \$ 19,198.00                  | \$ 0.00                      | Grant | Rental Rehab           |    |
|                             |                                  |                              |                               |                              |       |                        |    |
| <b>Lawrence Investments</b> | Delaware                         | \$ 87,837.00                 | \$ 109,797.00                 | \$ 0.00                      | Grant | New Rental Development |    |
|                             |                                  |                              |                               |                              |       |                        |    |
| EIRHC HTF                   |                                  | \$ 31,242.00                 | \$ 31,242.00                  | \$ 3,611.00                  |       | Administration         |    |
|                             | Total Awarded:                   | \$ 312,429.00                | \$ 390,537.00                 | \$ 39,412.98                 |       | Total Households       | 12 |