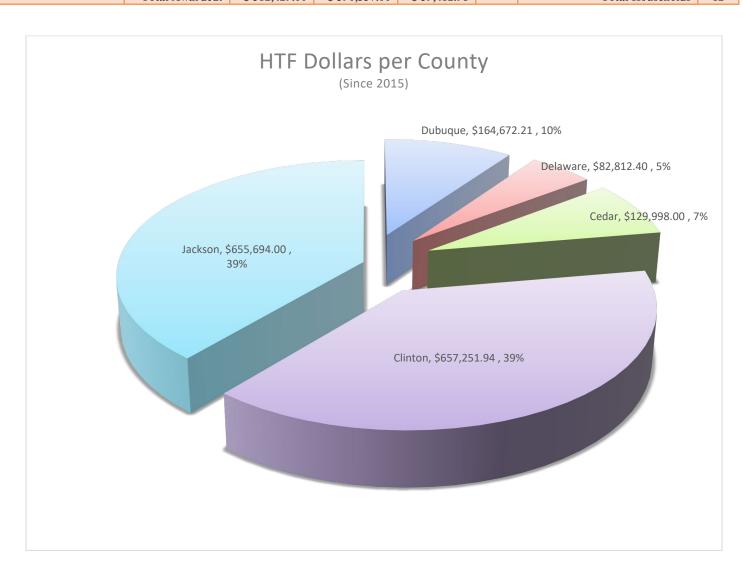

2019 - Iowa Finance Authority's Local Housing Trust Fund Program granted \$ 326,554.00 to EIRHC HTF with an additional \$ 136,289.00 in match funds, secured from recipients to be awarded back into area program

| with an additional \$ 150,265,00 in match funds, secured from recipients to be awarded back into area program |                       |                              |                               |                              |       |                                      |    |
|---------------------------------------------------------------------------------------------------------------|-----------------------|------------------------------|-------------------------------|------------------------------|-------|--------------------------------------|----|
| 2019                                                                                                          | County                | EIRHC HTF<br>Award<br>Amount | Total<br>Amount<br>with Match | Total<br>Expended<br>To date | Туре  | Activity                             | нн |
|                                                                                                               |                       |                              |                               |                              |       |                                      |    |
| Area Substance Abuse                                                                                          | Clinton               | \$ 123,895.00                | \$ 165,193.00                 | \$ 165,193.00                | Grant | Special Needs / Emergency<br>Housing | 14 |
|                                                                                                               |                       |                              |                               |                              |       |                                      |    |
| Owner-Occupied<br>Rehab                                                                                       | Delaware &<br>Dubuque | \$ 15,009.00                 | \$ 30,000.00                  | \$ 30,000.00                 | Grant | Owner-Occupied Rehab                 | 3  |
|                                                                                                               |                       |                              |                               |                              |       |                                      |    |
| ECDC Pocket<br>Neighborhood                                                                                   | Jackson               | \$ 124,995.00                | \$ 204,995.00                 | \$ 204,995.00                | Grant | New Homeownership Develop.           | 5  |
|                                                                                                               |                       |                              |                               |                              |       |                                      |    |
| Down Payment<br>Assistance                                                                                    | Jackson               | \$ 30,000.00                 | \$ 30,000.00                  | \$ 30,000.00                 | Grant | Down Payment Assistance              | 3  |
|                                                                                                               |                       |                              |                               |                              |       |                                      |    |
| EIRHC HTF                                                                                                     |                       | \$ 32,655.00                 | \$ 32,655.00                  | \$ 32,655.00                 |       | Administration                       |    |
|                                                                                                               | Total Awarded:        | \$ 326,554.00                | \$ 462,843.00                 | \$ 462,843.00                |       | Total Households                     | 25 |

## 2020 - Iowa Finance Authority's Local Housing Trust Fund Program granted \$ 284,181.00 to EIRHC HTF with an additional \$ 183,800.00 in match funds, secured from recipients to be awarded back into area programs

|                   |                | EIDHC HTE     | T.4.1         | T: 4:1        |       | 1 8                        |      |
|-------------------|----------------|---------------|---------------|---------------|-------|----------------------------|------|
| 2020              |                | EIRHC HTF     | Total         | Total         |       |                            |      |
| 2020              |                | Award         | Amount        | Expended      |       |                            |      |
| 2020              | County         | Amount        | with Match    | To date       | Type  | Activity                   | НН   |
|                   | County         | Amount        | With Match    | 10 uatt       | турс  | Activity                   | 1111 |
|                   |                |               |               |               |       |                            |      |
| Evergreen Meadows | Dubuque        | \$ 55,768.00  | \$ 70,068.00  | \$ 32,992.57  | Grant | Rental Rehab               | 10   |
| 0                 | •              | ,             | ,             | ,             |       |                            |      |
| ECIA              | Dubuque        | \$ 30,000.00  | \$ 82,500.00  | \$ 82,500.00  | Grant | Owner-Occupied Rehab       | 4    |
| ECIT              | Buouque        | Ψ 30,000.00   | Ψ 02,500.00   | Ψ 02,300.00   | Grunt | owner occupied rendo       |      |
|                   |                |               |               |               |       |                            |      |
| ECDC Pocket       |                |               |               |               |       |                            |      |
| Neighborhood      | Jackson        | \$ 124,995.00 | \$ 226,995.00 | \$ 226,995.00 | Grant | New Homeownership Develop. | 5    |
| reighborhood      |                |               |               |               |       |                            |      |
|                   |                |               |               |               |       |                            |      |
| Down Payment      |                | A 4 7 000 00  | A (0.000.00   |               |       |                            | ,    |
| Assistance        | Jackson        | \$ 45,000.00  | \$ 60,000.00  | \$ 40,000.00  | Grant | Down Payment Assistance    | 4    |
| 110515141111      |                |               |               |               |       |                            |      |
|                   |                |               |               |               |       |                            |      |
| EIRHC HTF         |                | \$ 28,418.00  | \$ 28,418.00  | \$ 28,154.00  |       | Administration             |      |
|                   | Total Awarded: | \$ 284,181.00 | \$ 467,981.00 | \$ 410,641.57 |       | Total Households           | 23   |

New Homeownership Development (Bear River Cottages - Maquoketa, IA)

2021 - Iowa Finance Authority's Local Housing Trust Fund Program granted \$ 312,429.00 to EIRHC HTF with an additional \$ 78,108.00 in match funds, secured from recipients to be awarded back into area programs

|                             |                                  |                              |                               |                              |       | 1 0                    |    |
|-----------------------------|----------------------------------|------------------------------|-------------------------------|------------------------------|-------|------------------------|----|
| 2021                        | County                           | EIRHC HTF<br>Award<br>Amount | Total<br>Amount<br>with Match | Total<br>Expended<br>To date | Type  | Activity               | нн |
|                             |                                  |                              |                               |                              |       |                        |    |
| Owner-Occupied<br>Rehab     | Dubuque, Clinton,<br>And Jackson | \$ 40,000.00                 | \$ 40,000.00                  | \$ 19,732.98                 | Grant | Owner-Occupied Rehab   | 3  |
|                             |                                  |                              |                               |                              |       |                        |    |
| Iowa Valley Habitat         | Cedar                            | \$ 10,000.00                 | \$ 12,500.00                  | \$ 12,500.00                 | Grant | Owner-Occupied Rehab   | 1  |
|                             |                                  |                              |                               |                              |       |                        |    |
| Asbury Meadows              | Dubuque                          | \$ 74,250.00                 | \$ 99,000.00                  | \$ 3,569.00                  | Grant | Rental Rehab           | 8  |
|                             |                                  |                              |                               |                              |       |                        |    |
| <b>Evergreen Meadows</b>    | Dubuque                          | \$ 48,600.00                 | \$ 64,800.00                  | \$ 0.00                      | Grant | Rental Rehab           |    |
|                             |                                  |                              |                               |                              |       |                        |    |
| USDA                        | Dubuque &<br>Clinton             | \$ 10,500.00                 | \$ 14,000.00                  | \$ 0.00                      | Grant | Rental Rehab           |    |
|                             |                                  |                              |                               |                              |       |                        |    |
| Yankee Settlement           | Delaware                         | \$ 10,000.00                 | \$ 19,198.00                  | \$ 0.00                      | Grant | Rental Rehab           |    |
|                             |                                  |                              |                               |                              |       |                        |    |
| <b>Lawrence Investments</b> | Delaware                         | \$ 87,837.00                 | \$ 109,797.00                 | \$ 0.00                      | Grant | New Rental Development |    |
|                             |                                  |                              |                               |                              |       |                        |    |
| EIRHC HTF                   |                                  | \$ 31,242.00                 | \$ 31,242.00                  | \$ 3,611.00                  |       | Administration         |    |
|                             | Total Awarded:                   | \$ 312,429.00                | \$ 390,537.00                 | \$ 39,412.98                 |       | Total Households       | 12 |